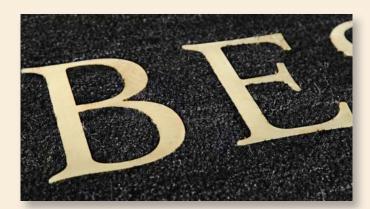

Fusion custom aluminium and brass letters with aluminium frame

Below: Metal finishes; brass, checker plate and aluminium

The Fusion Custom range of coir mats are not stencil-dyed letters that fade very quickly, instead we fuse together your choice of base colour coir matting with a different colour coir lettering, again this is your choice, with eight colours to choose from. Fusion Custom offers a standard font of "HIGHTOWER" in three standard sized texts, 100mm, 150mm and 200mm high (multiple colour lettering is also available at an extra charge).