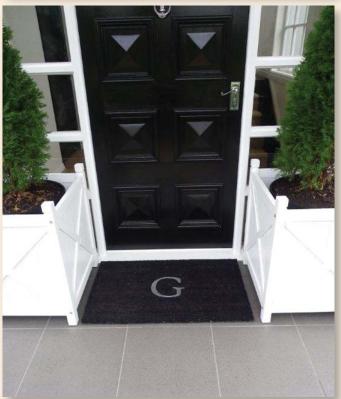

The Fusion Custom Plus range of coir mats fuses the base coir matting with a different colour coir lettering as above, but with your choice of font and size of lettering from your artwork.

Fusion Frames - a stunning way to finish off any Fusion Door Mat. Fusion Frames come with mitered corners, slip resistant pads and are hand made from solid 25mm x 12mm aluminium or solid brass flat bar, or we can powder coat the frame to your specific colour (extra charges and some conditions apply). There are three standard Fusion Frame sizes available, or we can custom make to your required size.

Fusion Custom coir mat to coir mat with standard lettering and brass frame

Fusion Custom coir mat to coir mat with standard lettering - Hightower 200mm and Hightower 150mm - and no frame

Fusion aluminium frame with a charcoal coloured door mat and aluminium logo