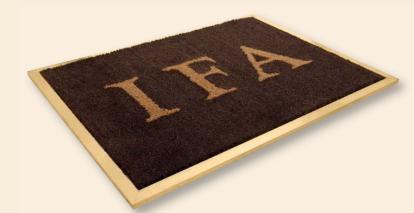

## Elegance at your door

Fusion door mats bring boring old doormats into the 21st century with a unique twist

Our range of European dyed coir door mats consists of eight modern colours and can be fused together with aluminium, brass, checker plate or coir mat to coir mat, to create designs from a simple NAME through to your own personal or corporate logo.

The Fusion Bespoke range of coir mats fuses the base coir matting with aluminium, brass or checker plate lettering, with your choice of font and size of lettering from your artwork.

The Fusion Bespoke Plus range of coir mats is where you can fuse multiple colours of the coir mattings or the bespoke metal finishes and the coir matting together to create your own logo or design from your own bespoke artwork (artwork is subject to inspection).