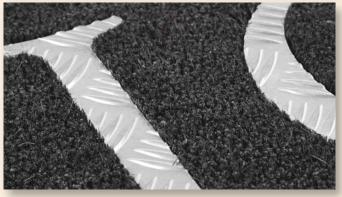

Fusion custom aluminium and brass letters with aluminium frame

Below: Metal finishes; brass, checker plate and aluminium

The Fusion Custom range of coir mats are not stencil-dyed letters that fade very quickly, instead we fuse together your choice of base colour coir matting with a different colour coir lettering, again this is your choice, with eight colours to choose from. Fusion Custom offers a standard font of "HIGHTOWER" in three standard sized texts, 100mm, 150mm and 200mm high (multiple colour lettering is also available at an extra charge).