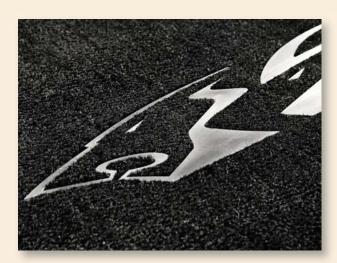

Fusion custom aluminium and brass letters with aluminium frame

Below: Metal finishes; brass, checker plate and aluminium

The Fusion Custom range of coir mats are not stencil-dyed letters that fade very quickly, instead we fuse together your choice of base colour coir matting with a different colour coir lettering, again this is your choice, with eight colours to choose from. Fusion Custom offers a standard font of "HIGHTOWER" in three standard sized texts, 100mm, 150mm and 200mm high (multiple colour lettering is also available at an extra charge).